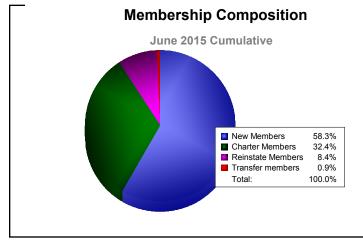

## District 323 G1

| Year      | New<br>Clubs | Dropped<br>Clubs | Gain/<br>Loss<br>Clubs | New<br>Members | Charter<br>Members | Reinstate<br>Members | Transfer<br>Members | Total<br>Member<br>Added | Total<br>Members<br>Dropped | Gain/<br>Loss<br>Members |
|-----------|--------------|------------------|------------------------|----------------|--------------------|----------------------|---------------------|--------------------------|-----------------------------|--------------------------|
| 2010-2011 | 14           | -3               | 11                     | 1125           | 312                | 146                  | 11                  | 1594                     | -647                        | 947                      |
| 2011-2012 | 14           | -2               | 12                     | 503            | 295                | 56                   | 23                  | 877                      | -623                        | 254                      |
| 2012-2013 | 2            | -7               | -5                     | 400            | 65                 | 34                   | 27                  | 526                      | -962                        | -436                     |
| 2013-2014 | 5            | 0                | 5                      | 347            | 190                | 58                   | 5                   | 600                      | -1176                       | -576                     |
| 2014-2015 | 16           | 0                | 16                     | 728            | 405                | 105                  | 11                  | 1249                     | -328                        | 921                      |
| Average   | 10           | -2               | 8                      | 621            | 253                | 80                   | 15                  | 969                      | -747                        | 222                      |
|           |              | •                |                        | •              | •                  |                      | •                   |                          | -                           |                          |