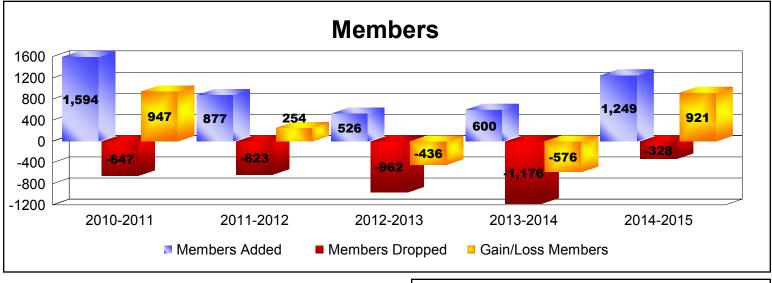

## District 323 G1

| Year      | New<br>Clubs | Dropped<br>Clubs | Gain/<br>Loss<br>Clubs | New<br>Members | Charter<br>Members | Reinstate<br>Members | Transfer<br>Members | Total<br>Member<br>Added | Total<br>Members<br>Dropped | Gain/<br>Loss<br>Members |
|-----------|--------------|------------------|------------------------|----------------|--------------------|----------------------|---------------------|--------------------------|-----------------------------|--------------------------|
| 2010-2011 | 14           | -3               | 11                     | 1125           | 312                | 146                  | 11                  | 1594                     | -647                        | 947                      |
| 2011-2012 | 14           | -2               | 12                     | 503            | 295                | 56                   | 23                  | 877                      | -623                        | 254                      |
| 2012-2013 | 2            | -7               | -5                     | 400            | 65                 | 34                   | 27                  | 526                      | -962                        | -436                     |
| 2013-2014 | 5            | 0                | 5                      | 347            | 190                | 58                   | 5                   | 600                      | -1176                       | -576                     |
| 2014-2015 | 16           | 0                | 16                     | 728            | 405                | 105                  | 11                  | 1249                     | -328                        | 921                      |
| Average   | 10           | -2               | 8                      | 621            | 253                | 80                   | 15                  | 969                      | -747                        | 222                      |
|           |              | •                |                        | •              | •                  |                      | •                   |                          | -                           |                          |