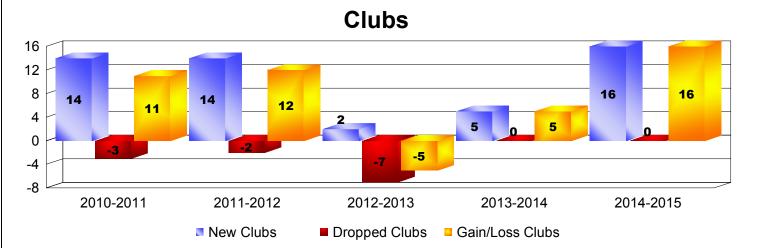

## District 323 G1

| Year      | New<br>Clubs | Dropped<br>Clubs | Gain/<br>Loss<br>Clubs | New<br>Members | Charter<br>Members | Reinstate<br>Members | Transfer<br>Members | Total<br>Member<br>Added | Total<br>Members<br>Dropped | Gain/<br>Loss<br>Members |
|-----------|--------------|------------------|------------------------|----------------|--------------------|----------------------|---------------------|--------------------------|-----------------------------|--------------------------|
| 2010-2011 | 14           | -3               | 11                     | 1125           | 312                | 146                  | 11                  | 1594                     | -647                        | 947                      |
| 2011-2012 | 14           | -2               | 12                     | 503            | 295                | 56                   | 23                  | 877                      | -623                        | 254                      |
| 2012-2013 | 2            | -7               | -5                     | 400            | 65                 | 34                   | 27                  | 526                      | -962                        | -436                     |
| 2013-2014 | 5            | 0                | 5                      | 347            | 190                | 58                   | 5                   | 600                      | -1176                       | -576                     |
| 2014-2015 | 16           | 0                | 16                     | 728            | 405                | 105                  | 11                  | 1249                     | -328                        | 921                      |
| Average   | 10           | -2               | 8                      | 621            | 253                | 80                   | 15                  | 969                      | -747                        | 222                      |
|           |              | •                |                        | •              | •                  |                      | •                   |                          | -                           |                          |